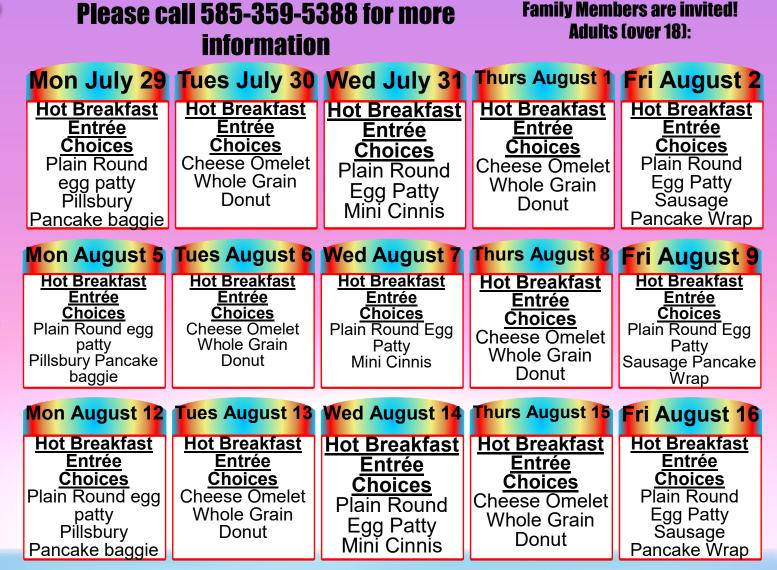

| Available Daily BREAKFAST MENU SUMMER 2019                                                                                                                                                                                         |                                                |                                   |                                         |                                   |                                                                |
|------------------------------------------------------------------------------------------------------------------------------------------------------------------------------------------------------------------------------------|------------------------------------------------|-----------------------------------|-----------------------------------------|-----------------------------------|----------------------------------------------------------------|
| Choose up to 2 Items<br>Fruit Juice, Fresh Fruit<br>or dished fruit<br>Choose 1 Item<br>Milk: 1%, Fat-Free White Chocolate<br>Choose up to 2 Items<br>Bagelette, muffin, cereal, yogurt or<br>cheese stick<br>Or One- 2 grain item |                                                |                                   |                                         |                                   | Family Members are invited!<br>Adults (over 18):<br>\$2.10     |
| Mon July 8                                                                                                                                                                                                                         |                                                |                                   |                                         | Fri July 12                       | hat's the #1                                                   |
| Hot Breakfast<br>Entrée                                                                                                                                                                                                            | Hot Breakfast<br>Entrée                        | Hot Breakfast<br>Entrée           | Hot Breakfast<br>Entrée                 | Hot Breakfast<br>Entrée           | Favorite grilled<br>food in America? To find                   |
| Choices<br>Plain Round egg                                                                                                                                                                                                         | <u>Choices</u><br>Cheese Omelet<br>Whole Grain | <u>Choices</u><br>Plain Round Egg | <u>Choices</u><br>Cheese Omelet         | Choices<br>Plain Round Egg        | out, trace a path through                                      |
| patty<br>Pillsbury Pancake<br>baggie                                                                                                                                                                                               | Donut                                          | Patty<br>Mini Cinnis              | Whole Grain<br>Donut                    | Patty<br>Sausage Pancake<br>Wrap  | the maze, collecting letters as<br>you go. Then, rearrange the |
| Mon July 15 Tues July 16 Wed July 17 Thurs July 18 Fri July 19                                                                                                                                                                     |                                                |                                   |                                         |                                   | letters you found on the right<br>path to get the answer!      |
|                                                                                                                                                                                                                                    |                                                |                                   |                                         |                                   |                                                                |
| Hot Breakfast<br>Entrée                                                                                                                                                                                                            | Hot Breakfast<br>Entrée                        | Hot Breakfast<br>Entrée           | Hot Breakfast<br>Entrée                 | Hot Breakfast<br>Entrée           |                                                                |
| Choices<br>Plain Round egg                                                                                                                                                                                                         | <u>Choices</u><br>Cheese Omelet                | <u>Choices</u>                    | <u>Choices</u><br>Cheese Omelet         | <u>Choices</u><br>Plain Round Egg |                                                                |
| patty<br>Pillsbury                                                                                                                                                                                                                 | Whole Grain<br>Donut                           | Plain Round<br>Egg Patty          | Whole Grain                             | Patty<br>Sausage                  |                                                                |
| Pancake baggie                                                                                                                                                                                                                     | Bonat                                          | Mini Cinnis                       | Donut                                   | Pancake Wrap                      |                                                                |
|                                                                                                                                                                                                                                    |                                                |                                   |                                         |                                   |                                                                |
|                                                                                                                                                                                                                                    |                                                | Wed July 24                       |                                         |                                   |                                                                |
| Hot Breakfast<br>Entrée                                                                                                                                                                                                            | <u>Hot Breakfast</u><br><u>Entrée</u>          | <u>Hot Breakfast</u><br>Entrée    | - <u>Hot Breakfast</u><br><u>Entrée</u> | Hot Breakfast<br>Entrée           | FINISH                                                         |
| Choices<br>Plain Round egg                                                                                                                                                                                                         | <u>Choices</u><br>Cheese Omelet                | Choices                           | <u>Choices</u><br>Cheese Omelet         | Choices<br>Plain Round Egg        | (ANSWER:                                                       |
| patty<br>Pillsbury                                                                                                                                                                                                                 | Whole Grain<br>Donut                           | Plain Round<br>Egg Patty          | Whole Grain                             | Patty<br>Sausage                  | This institution is an                                         |
| Pancake baggie                                                                                                                                                                                                                     |                                                | Mini Cinnis                       | Donut                                   | Pancake Wrap                      | equal opportunity provider.                                    |